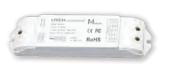

### CV Receiver (RGB):

M4-5A Model:

5~24Vdc Input Voltage:

6A×3CH Max 18A Current Load: Max Output Power: (0~30W...144W) × 3CH Protection: Short circuit / Over-load

Working Temp.: -30℃~55℃

Weight(N.W.): 125g