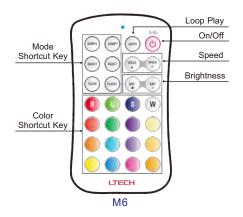

#### Remote(RGB):

M3/M6/M7 Model:

Working Voltage: 3Vdc (battery CR2032)

Working Frequency: 433.92MHz

Remote Distance: 30m

Working Temp.: -30°C~55°C

Weight(N.W.): 42g