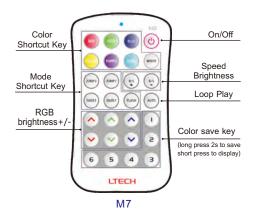

### 5. Operating Instruction for Remote Control:

**Sleep Mode:** the M3 remote goes on a standby mode to save power when not in use for 30s. press any key to continue.