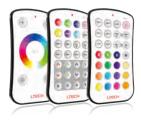

#### Remote(RGB):

M3/M6/M7 Model:

Working Voltage: 3Vdc (battery CR2032)

Working Frequency: 433.92MHz

Remote Distance: 30m

Working Temp.: -30°C~55°C

Weight(N.W.): 42g

### 5. Operating Instruction for Remote Control:

**Sleep Mode:** the M3 remote goes on a standby mode to save power when not in use for 30s. press any key to continue.

### M3 Changing Mode Table

| No. | Mode          | No. | Mode              |
|-----|---------------|-----|-------------------|
| 1   | Static Red    | 7   | Static White      |
| 2   | Static Green  | 8   | RGB Skipping      |
| 3   | Static Blue   | 9   | 7 Colors Skipping |
| 4   | Static Yellow | 10  | RGB Color Smooth  |
| 5   | Static Purple | 11  | Full-color Smooth |
| 6   | Static Cyan   |     |                   |