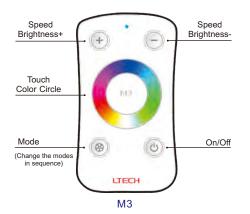

#### Remote(RGB):

M3/M6/M7 Model:

Working Voltage: 3Vdc (battery CR2032)

Working Frequency: 433.92MHz

Remote Distance: 30m

Working Temp.: -30°C~55°C

Weight(N.W.): 42g

### 5. Operating Instruction for Remote Control:

**Sleep Mode:** the M3 remote goes on a standby mode to save power when not in use for 30s. press any key to continue.

### M3 Changing Mode Table

| No. | Mode          | No. | Mode              |
|-----|---------------|-----|-------------------|
| 1   | Static Red    | 7   | Static White      |
| 2   | Static Green  | 8   | RGB Skipping      |
| 3   | Static Blue   | 9   | 7 Colors Skipping |
| 4   | Static Yellow | 10  | RGB Color Smooth  |
| 5   | Static Purple | 11  | Full-color Smooth |
| 6   | Static Cyan   |     |                   |