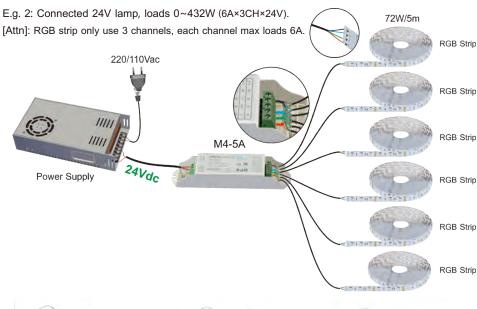

5 seconds.

Attn: One receiver can be matched with max 10 same or different kinds remote control.

### 4. Operating Instruction for Receiver:



2 www.ltech-led.com





### 5. Operating Instruction for Remote Control:

**Sleep Mode:** the M3 remote goes on a standby mode to save power when not in use for 30s. press any key to continue.



### M3 Changing Mode Table

| No. | Mode          | No. | Mode              |
|-----|---------------|-----|-------------------|
| 1   | Static Red    | 7   | Static White      |
| 2   | Static Green  | 8   | RGB Skipping      |
| 3   | Static Blue   | 9   | 7 Colors Skipping |
| 4   | Static Yellow | 10  | RGB Color Smooth  |
| 5   | Static Purple | 11  | Full-color Smooth |
| 6   | Static Cyan   |     |                   |





## 6. Wiring Diagram:









www.ltech-led.com 2 Update Time : 2017.02.17