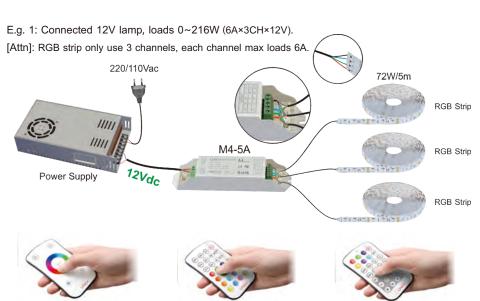

r 5 seconds.

Attn: One receiver can be matched with max 10 same or different kinds remote control.

### 4. Operating Instruction for Receiver:



2 www.ltech-led.com





### 5. Operating Instruction for Remote Control:

**Sleep Mode:** the M3 remote goes on a standby mode to save power when not in use for 30s. press any key to continue.



### M3 Changing Mode Table

| No. | Mode          | No. | Mode              |
|-----|---------------|-----|-------------------|
| 1   | Static Red    | 7   | Static White      |
| 2   | Static Green  | 8   | RGB Skipping      |
| 3   | Static Blue   | 9   | 7 Colors Skipping |
| 4   | Static Yellow | 10  | RGB Color Smooth  |
| 5   | Static Purple | 11  | Full-color Smooth |
| 6   | Static Cyan   |     |                   |





## 6. Wiring Diagram:









www.ltech-led.com 2 Update Time : 2017.02.17