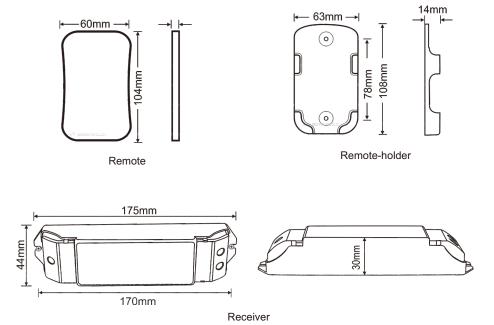

MC, R&TTE)

M series LED controller is compatible with 8 kinds remotes of different function (patent technology) . which means using one receiver could experience single color/CT dimming, RGB/RGBW adjustment to meet customers' different lighting requirements. With the RF remote, speed/brightness adjustment. customise color and lighting changing modes selection could all be achieved

1

#### Remote(RGB):

M3/M6/M7 Model:

Working Voltage: 3Vdc (battery CR2032)

Working Frequency: 433.92MHz

Remote Distance: 30m

Working Temp.: -30°C~55°C

Weight(N.W.): 42g

### CV Receiver (RGB):

M4-5A Model:

5~24Vdc Input Voltage:

6A×3CH Max 18A Current Load: Max Output Power: (0~30W...144W) × 3CH Protection: Short circuit / Over-load

Working Temp.: -30℃~55℃

Weight(N.W.): 125g

#### 2. Product Size:



### 3. The Learning ID Method of Remote Control:

Remote control has been matched with the receiver before leaving factory, if deleted accidentally, you can learn ID as follow.

Learning ID: Short press ID learning button on the M4-5A receiver, the running light is on, then press any key on the M3/M6/M7 remote control, the running light flashes several times, activated.

Cancel ID: Long press ID learning button on the M4-5A receiver for 5 seconds.

Attn: One receiver can be matched with max 10 same or different kinds remote control.

### 4. Operating Instruction for Receiver:



2 www.ltech-led.com





### 5. Operating Instruction for Remote Control:

**Sleep Mode:** the M3 remote goes on a standby mode to save power when not in use for 30s. press any key to continue.



### M3 Changing