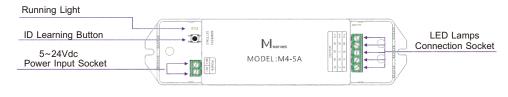

### CV Receiver (RGB):

M4-5A Model:

5~24Vdc Input Voltage:

6A×3CH Max 18A Current Load: Max Output Power: (0~30W...144W) × 3CH Protection: Short circuit / Over-load

Working Temp.: -30℃~55℃

Weight(N.W.): 125g

### 3. The Learning ID Method of Remote Control:

Remote control has been matched with the receiver before leaving factory, if deleted accidentally, you can learn ID as follow.

Learning ID: Short press ID learning button on the M4-5A receiver, the running light is on, then press any key on the M3/M6/M7 remote control, the running light flashes several times, activated.

Cancel ID: Long press ID learning button on the M4-5A receiver for 5 seconds.

Attn: One receiver can be matched with max 10 same or different kinds remote control.

### 4. Operating Instruction for Receiver:

2 www.ltech-led.com